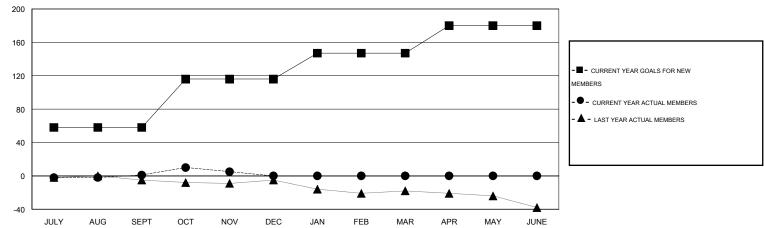

### GOALS AND ACTUAL NEW CLUBS CUMULATIVE

#### GOALS AND ACTUAL MEMBERS CUMULATIVE

| DROPPED CLUBS: 2  DROPPED MEMBERS |          | 24 CLUBS OF 56 ADDED 1 OR MORE<br>NEW MEMBERS | GENDER DISTRIBU<br>MALE<br>FEMALE | TION<br>984 (74.66%)<br>334 (25.34%) |     |
|-----------------------------------|----------|-----------------------------------------------|-----------------------------------|--------------------------------------|-----|
| DECEASED                          | 7        | CLICK HERE FOR HEALTH ASSESSMENT DATA         | FAMILY UNIT MEMBERS               |                                      | 116 |
| CLUB CANCELLED OTHER              | 17<br>53 |                                               | HEAD OF HOUSEHOLD                 |                                      | 57  |
| TOTAL                             | 77       |                                               | NON-HEAD OF HOUSEHOLD             |                                      | 59  |