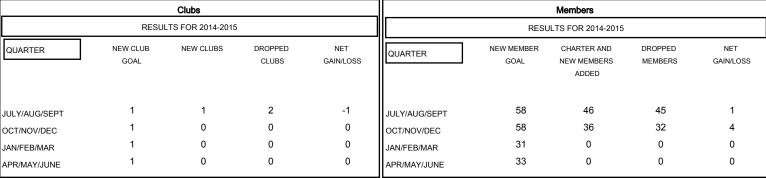

### GOALS AND ACTUAL NEW CLUBS CUMULATIVE

#### GOALS AND ACTUAL MEMBERS CUMULATIVE

| DROPPED CLUBS: 2  DROPPED MEMBERS |          | 24 CLUBS OF 56 ADDED 1 OR MORE<br>NEW MEMBERS | GENDER DISTRIBU<br>MALE<br>FEMALE | TION<br>984 (74.66%)<br>334 (25.34%) |     |
|-----------------------------------|----------|-----------------------------------------------|-----------------------------------|--------------------------------------|-----|
| DECEASED                          | 7        | CLICK HERE FOR HEALTH ASSESSMENT DATA         | FAMILY UNIT MEMBERS               |                                      | 116 |
| CLUB CANCELLED OTHER              | 17<br>53 |                                               | HEAD OF HOUSEHOLD                 |                                      | 57  |
| TOTAL                             | 77       |                                               | NON-HEAD OF HOUSEHOLD             |                                      | 59  |